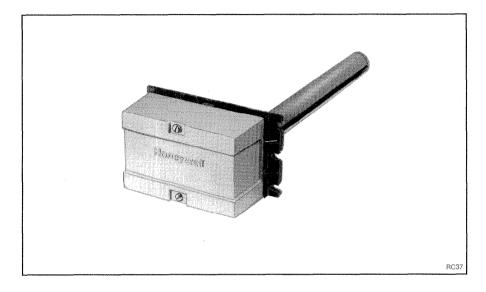

# **GENERAL**

The 14002362-001 Duct Sampling Chamber may be used with the HP970 Series Humidistats or the TP970 Series Thermostats. It provides an easy means for sampling air within a duct to provide humidity or temperature control.

The air flow in the duct enters the extruded pick-up tube through a slot which runs the length of the tube. The

pick-up tube is designed to force air into the chamber box and circulate around the humidistat or thermostat to provide control sensing. The sampled air is then discharged through a slot on the down-stream side of the tube. This continuing process provides a good sample of the duct air across the humidistat, sensor, or thermostat.

## **DESCRIPTION**

The 14002362-001 Duct Sampling Chamber may be used with the HP970 Series Humidistats or the TP970 Series Thermostats. It provides an easy means for sampling air within a duct to provide humidity or temperature control.