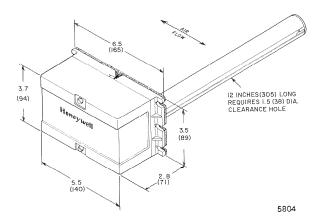

#### Model:

14002362-001 Duct Sampling Chamber

Insertion Depth: 12 in. (305 mm)

#### Mounting:

Mounts on side of duct with extruded tube inserted into duct air stream.

Mounting template is included.

Dimensions in Inches (Millimeters):