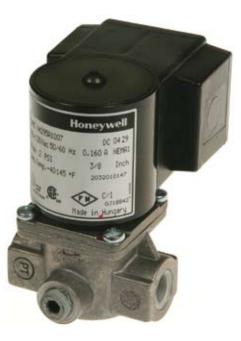

## Solenoid Valves

Fast opening and closing safety shutoff valves

- Used in wide variety of applications including furnaces and ovens, commercial water heaters, power burners and boilers
- Normally closed valve offers safety shutoff with fast open, fast close operation
- Normally open valve functions as a vent valve for double block and bleed systems
- Used with natural gas, manufactured gas, or LP
- On-Off, Lo-Hi-Lo and Modulating models available
- 120V (V4295) or 24V (V8295)
- 2psi or 5psi version
- Sizes range from 3/8" to 2"