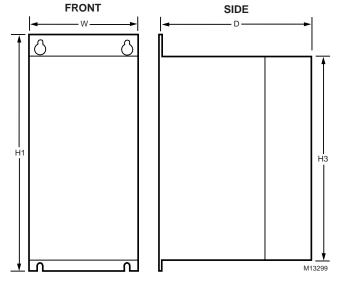

#### Switching Frequency Range:

☐ Up to and including 40 HP: 1 to 16 KHz (default: 10 kHz).

□ 50 HP and higher: 1 to 10 KHz (default: 3.6 kHz).

■ Mount vertically on a wall or other flat surface using four screws or bolts sized for the particular unit.