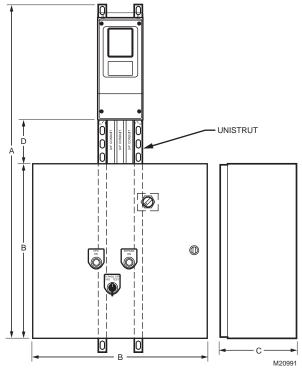

|            | NXS1250B | 125 |       |                  |       |

# Dimensions [in in. (mm)]:



Fig. 2. Dimensions of the NXS NEMA1 Assemblies (See Table 1).

## Models:

| ΚN | S | Variab | le F | reque | ency Drive; includes standard RFI filter |
|----|---|--------|------|-------|------------------------------------------|
|    |   | 0010   | Mo   |       | 1.0 HP Includes AC line choke            |
|    |   | 0015   | Pov  | ver   | 1.5 HP                                   |
|    |   | 0020   |      |       | 2.0 HP                                   |
|    |   | 0030   |      |       | 3.0 HP                                   |
|    |   | 0040   |      |       | 4.0 HP                                   |
|    |   | 0050   |      |       | 5.0 HP                                   |
|    |   | 0075   |      |       | 7.5 HP                                   |
|    |   | 0100   |