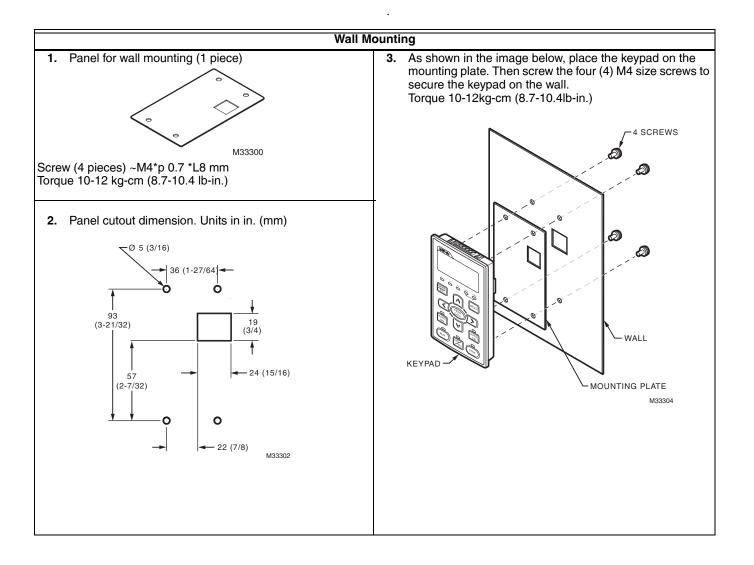

INSTALLATION INSTRUCTIONS

This kit includes the following components:

- 1. Mounting Plate
- 2. 2 Brackets
- 3. 4 Screws
- NOTE: The Cat 5 Cable that connects the drive to the keypad must be purchased locally for the desired length. The maximum cable length is 100 ft.