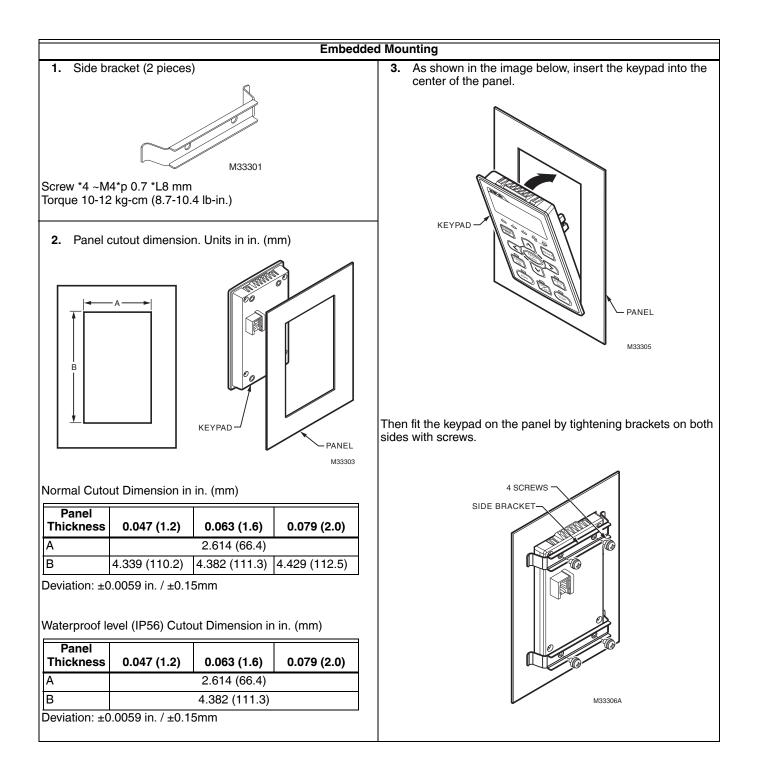

INSTALLATION INSTRUCTIONS

This kit includes the following components:

- 1. Mounting Plate
- 2. 2 Brackets
- 3. 4 Screws
- NOTE: The Cat 5 Cable that connects the drive to the keypad must be purchased locally for the desired length. The maximum cable length is 100 ft.