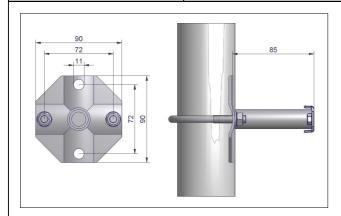

## mounting bracket with accessories

8.08

01/12

Type 1 for N342 series

Type 2 for N354 series

**Type 3** für N542.46./47... series

Type 4 for gauge valves

| Туре | Mounting method       | Material        | Part no.       |
|------|-----------------------|-----------------|----------------|
| 1    | wall or rack mounting | stainless steel | S006.12.216.68 |
| 2    |                       |                 | S006.12 216.65 |
| 3    |                       |                 | S006.12.216.60 |
| 4    |                       |                 | S006.12.216.54 |
| 1    | 2" pipe mounting      | stainless steel | S006.12.217.68 |
| 2    |                       |                 | S006.12.217.65 |
| 3    |                       |                 | S006.12.217.60 |
| 4    |                       |                 | S006.12.217.54 |

| Accessory kit consisting of:   |                                                                       |  |  |
|--------------------------------|-----------------------------------------------------------------------|--|--|
| wall or rack mounting          | 2" pipe mounting                                                      |  |  |
| - mounting bracket<br>- screws | - mounting bracket<br>- screws<br>- 2" 'U' bolt<br>- washers and nuts |  |  |