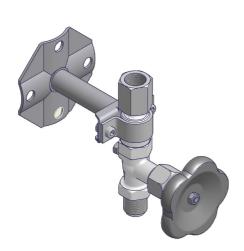

- **Type 1:** Mounting kit for manifolds catalogue page 4.05, 4.06, 4.10
- Type 2: Mounting kit for shut-off valves
  - section 7
- **Type 3:** Mounting kit for manifolds catalogue page 4.25, 4.42, 4.07
- **Type 4:** Mounting kit for pressure gauge valves Type B section 9