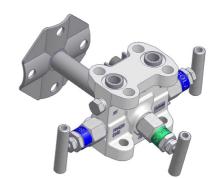

## mounting bracket with accessories

8.08

01/12

Type 1 for N342 series

Type 2 for N354 series

**Type 3** für N542.46./47... series

Type 4 for gauge valves

| Туре | Mounting method       | Material        | Part no.       |
|------|-----------------------|-----------------|----------------|
| 1    | wall or rack mounting | stainless steel | S006.12.216.68 |
| 2    |                       |                 | S006.12 216.65 |
| 3    |                       |                 | S006.12.216.60 |
| 4    |                       |                 | S006.12.216.54 |
| 1    | 2" pipe mounting      | stainless steel | S006.12.217.68 |
| 2    |                       |                 | S006.12.217.65 |
| 3    |                       |                 | S006.12.217.60 |
| 4    |                       |                 | S006.12.217.54 |

- **Type 1:** Mounting kit for manifolds catalogue page 4.05, 4.06, 4.10
- Type 2: Mounting kit for shut-off valves
  - section 7
- **Type 3:** Mounting kit for manifolds catalogue page 4.25, 4.42, 4.07
- **Type 4:** Mounting kit for pressure gauge valves Type B section 9