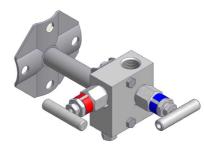

- **Type 1:** Mounting kit for manifolds catalogue page 4.05, 4.06, 4.10
- Type 2: Mounting kit for shut-off valves
  - section 7
- **Type 3:** Mounting kit for manifolds catalogue page 4.25, 4.42, 4.07
- **Type 4:** Mounting kit for pressure gauge valves Type B section 9