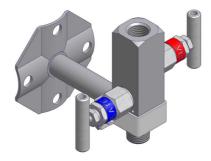

- **Type 1:** Mounting kit for manifolds catalogue page 4.05, 4.06, 4.10
- Type 2: Mounting kit for shut-off valves
  - section 7
- **Type 3:** Mounting kit for manifolds catalogue page 4.25, 4.42, 4.07
- **Type 4:** Mounting kit for pressure gauge valves Type B section 9