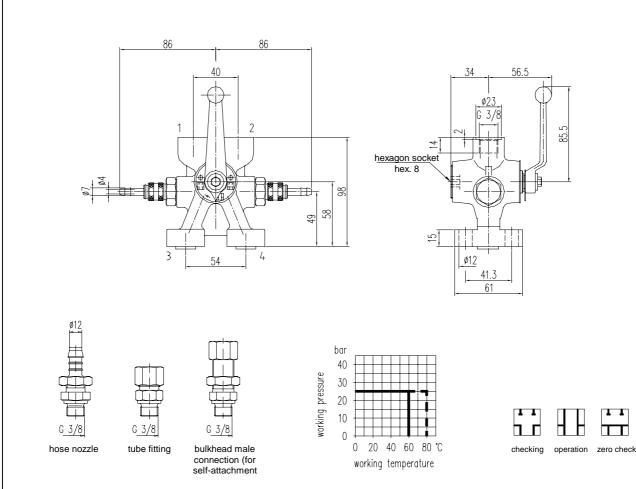

## MOUNTING ACCESSORIES see section 8

| Connections                                 |                                                  |                        |                 |
|---------------------------------------------|--------------------------------------------------|------------------------|-----------------|
| Inlet 1 - 2                                 | Test 3 - 4                                       | Outlet                 | Part no.        |
| G 3/8 female thread according to DIN 3852   | quick coupling<br>with hose nozzle<br>connection | DIN EN 61518<br>Type A | S345.06.070.04  |
| tube fitting O. D. 12 mm, line L            |                                                  |                        | S345.06.071.04  |
| bulkhead male connector O. D. 12 mm, line L |                                                  |                        | S345.06.072.04  |
| hose nozzle for tube I. D. 12 mm, line L    |                                                  |                        | \$345.06.074.04 |

| Components                                           | DIN - Material Number                               |  |
|------------------------------------------------------|-----------------------------------------------------|--|
| Body                                                 | brass                                               |  |
| Plug                                                 | 1.4301                                              |  |
| Indicating dial                                      | 1.4301                                              |  |
| Pressure srew                                        | brass                                               |  |
| Insert ring                                          | stainless steel                                     |  |
| Hose nozzle and automatic-<br>locking quick coupling | brass                                               |  |
| Tube fitting and bulkhead male connection            | steel<br>(can also be delivered in stainless steel) |  |
| Plug seal                                            | PTFE                                                |  |
| Ball handle                                          | black anodized aluminium                            |  |

- Body: pressed part
- Special types are available
- 1) Dimensions acc. to DIN EN 61518 see order instruction B 4