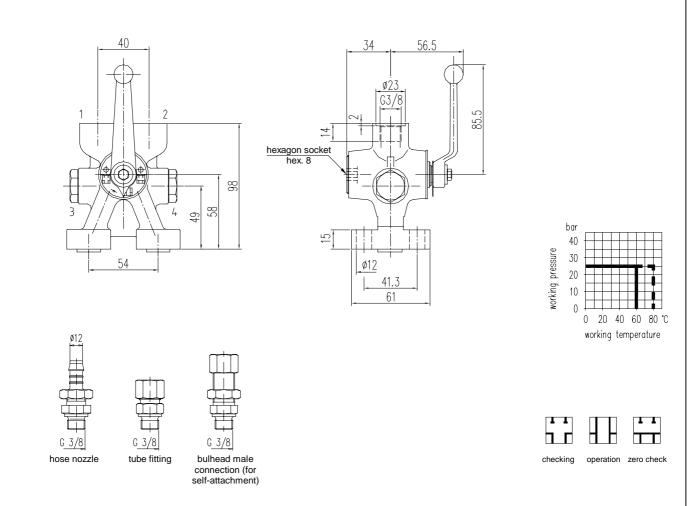

## Low-pressure multi-way cock PN 25 DN 5

## for direct mounting according to DIN EN 61518<sup>1)</sup>

06/10

5.20

## MOUNTING ACCESSORIES see section 8

| Connections                                  |                          |                        |                 |
|----------------------------------------------|--------------------------|------------------------|-----------------|
| Inlet 1-2                                    | Test 3 - 4               | Outlet                 | Part no.        |
| G 3/8 female thread according to DIN 3852    | with screw plug<br>G 3/8 | DIN EN 61518<br>Type A | S345.06.070.02  |
| tube fitting O. D. 12 mm, line L             |                          |                        | S345.06.071.02  |
| tube fitting O. D. 14 mm, line S             |                          |                        | S345.06.071.21  |
| bulkhead male connection O. D. 12 mm, line S |                          |                        | \$345.06.072.05 |
| hose nozzle for tube I. D. 12 mm, line L     |                          |                        | S345.06.074.02  |

- Body: pressed part
- Special types are available
- Can also be supplied for oxygen service. Please notice order instruction B 3! max. temperature 60°C
- 1) Dimensions acc. to DIN EN 61518 see order instruction B 4