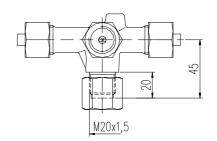

## **MOUNTING ACCESSORIES** see section 10

|     |                   |                  | Part no.                   |                                                              |                                    |
|-----|-------------------|------------------|----------------------------|--------------------------------------------------------------|------------------------------------|
|     |                   |                  | Type 1 Type 2              |                                                              | Type 2                             |
|     | Connection thread |                  | without                    | with                                                         | with                               |
| PN  | d                 | Material         | test connection M 20 x 1,5 |                                                              |                                    |
| 400 | 1/2 NPT           | steel<br>st. st. | S004.16.183<br>S004.16.283 | S004.17.135.02 <sup>3)</sup><br>S004.17.235.02 <sup>3)</sup> | \$004.60.135.02<br>\$004.60.235.02 |