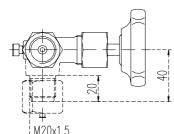

## **MOUNTING ACCESSORIES** see section 10

|     |                   |                  | Part no.                   |                                                              |                                    |
|-----|-------------------|------------------|----------------------------|--------------------------------------------------------------|------------------------------------|
|     |                   |                  | Type 1 Type 2              |                                                              | Type 2                             |
|     | Connection thread |                  | without                    | with                                                         | with                               |
| PN  | d                 | Material         | test connection M 20 x 1,5 |                                                              |                                    |
| 400 | 1/2 NPT           | steel<br>st. st. | S004.16.183<br>S004.16.283 | S004.17.135.02 <sup>3)</sup><br>S004.17.235.02 <sup>3)</sup> | \$004.60.135.02<br>\$004.60.235.02 |