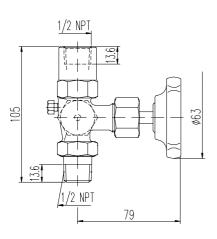

## Type 1

Pressure gauge valve without alternative with test connection

## **MOUNTING ACCESSORIES** see section 10

|     |                   |                  | Part no.                   |                                                              |                                    |
|-----|-------------------|------------------|----------------------------|--------------------------------------------------------------|------------------------------------|
|     |                   |                  | Type 1 Type 2              |                                                              | Type 2                             |
|     | Connection thread |                  | without                    | with                                                         | with                               |
| PN  | d                 | Material         | test connection M 20 x 1,5 |                                                              |                                    |
| 400 | 1/2 NPT           | steel<br>st. st. | S004.16.183<br>S004.16.283 | S004.17.135.02 <sup>3)</sup><br>S004.17.235.02 <sup>3)</sup> | \$004.60.135.02<br>\$004.60.235.02 |