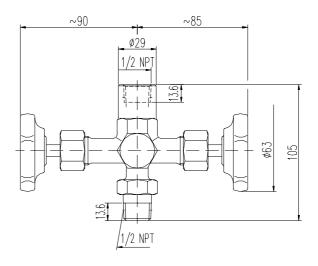

## Type 2

Double pressure gauge valve with test connection

## **MOUNTING ACCESSORIES** see section 10

|     |                   |                  | Part no.                   |                                                              |                                    |
|-----|-------------------|------------------|----------------------------|--------------------------------------------------------------|------------------------------------|
|     |                   |                  | Type 1 Type 2              |                                                              | Type 2                             |
|     | Connection thread |                  | without                    | with                                                         | with                               |
| PN  | d                 | Material         | test connection M 20 x 1,5 |                                                              |                                    |
| 400 | 1/2 NPT           | steel<br>st. st. | S004.16.183<br>S004.16.283 | S004.17.135.02 <sup>3)</sup><br>S004.17.235.02 <sup>3)</sup> | \$004.60.135.02<br>\$004.60.235.02 |