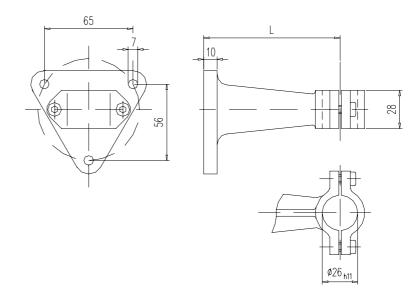

## Pressure gauge support DIN 16 281

10.25

01/09

**Design H** wall mounting type

**Design A** for mounting to 2" NB pipes, wall or racks

| Туре             |        |                     |                       |                                              |
|------------------|--------|---------------------|-----------------------|----------------------------------------------|
| L                | Design | Material            | Surface               | Part no.                                     |
| 60<br>100<br>160 | Н      | aluminium           | black lacquered       | \$006.12.105<br>\$006.12.115<br>\$006.12.125 |
| 100              | Н      | stainless steel     |                       | S006.12.215                                  |
| 100              | Α      | malleable cast iron | galvanized and primed | N006.12.110 <sup>1)</sup>                    |

- Screws for wall mounting are not included in the scope of supply.
- 1) Accessory kit for mounting to 2" NB pipes steel: \$006.42.105.05 stainless steel: \$006.42.205.14