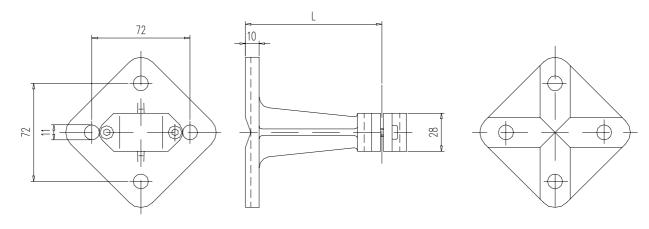

## Pressure gauge support DIN 16 281

10.25

01/09

**Design H** wall mounting type

**Design A** for mounting to 2" NB pipes, wall or racks

| Туре             |        |                     |                       |                                              |
|------------------|--------|---------------------|-----------------------|----------------------------------------------|
| L                | Design | Material            | Surface               | Part no.                                     |
| 60<br>100<br>160 | Н      | aluminium           | black lacquered       | \$006.12.105<br>\$006.12.115<br>\$006.12.125 |
| 100              | Н      | stainless steel     |                       | S006.12.215                                  |
| 100              | Α      | malleable cast iron | galvanized and primed | N006.12.110 <sup>1)</sup>                    |