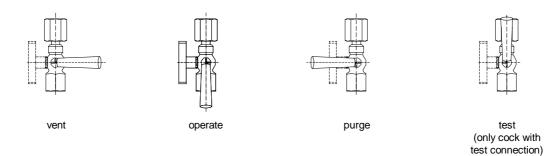

## Pressure gauge cock with gland

## female / female and male / female

9.38

01/09

| Туре    | Connection thread | PN | Material | Part no.       | Remarks                             |
|---------|-------------------|----|----------|----------------|-------------------------------------|
| hex. 27 | G 1/2             | 25 | brass    | N003.09.000    |                                     |
| hex. 27 | G 1/2             | 25 | brass    | N003.09.070.01 | with test flange<br>60 x 25 x 10 mm |
| hex. 27 | G 1/2             | 25 | brass    | N003.10.000    |                                     |

The operating positions are engraved on the plug:



## - Range of application:

For liquids, gas or steam, from  $\,$  -  $10^{\circ}\text{C}$  up to +  $50^{\circ}\text{C}$  For pressure gauges with sealing washer according to DIN EN 837-1

- Plastic handle