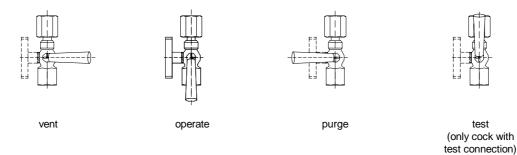

The operating positions are engraved on the plug:

- Range of application:

For liquids, gas or steam, from - 10°C up to + 50°C For pressure gauges with sealing washer according to DIN EN 837-1

- Plastic handle