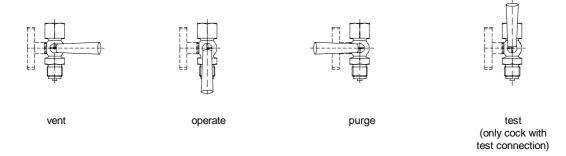

------------------------------------|
| hex. 17      | G 1/4             | 6        | brass                    | S003.27.000                |                                     |
| hex. 22      | G 3/8             | 16       | brass                    | S003.59.000                |                                     |
| DIN 16 261-B | G 1/2<br>G 1/2    | 25<br>25 | brass<br>stainless steel | S003.15.000<br>S003.15.200 |                                     |
| hex. 27      | G 1/2             | 25       | brass                    | S003.17.000                | with test flange<br>60 x 25 x 10 mm |
| hex. 27      | G 1/2             | 25       | brass                    | S003.47.000                | with test flange<br>Ø 40 x 5 mm     |

The operating positions are engraved on the plug:



## - Range of application:

For liquids, gas or steam, from - 10°C up to + 50°C For pressure gauges with sealing washer according to DIN EN 837-1

- Plastic handle