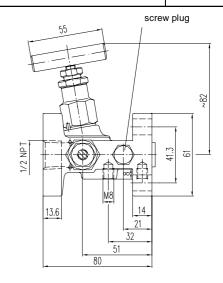

## **MOUNTING ACCESSORIES** see section 8

|          | Connections                                  |                        |                                   |                |
|----------|----------------------------------------------|------------------------|-----------------------------------|----------------|
| Material | Inlet                                        | Outlet 4)              | Test / Vent                       | Part no.       |
| st. st.  | 1/2 NPT female                               | DIN EN 61518<br>Type A | 1/4 NPT female<br>with screw plug | N542.46.480.01 |
| st. st.  |                                              |                        | -                                 | N542.46.481.01 |
| st. st.  | turned groove Ø 18,5<br>acc. to DIN EN 61518 |                        | 1/4 NPT female<br>with screw plug | N542.46.490.01 |
| st. st.  |                                              |                        | -                                 | N542.46.491.01 |

- Body: die-pressed part
- External stem thread
- Stem with cold rolled surface, back seat and non-rotating needle tip
- Special types are available
- The manifolds can be supplied according to NACE-standard
- 1) Can also be supplied for oxygen service. Please notice order instruction B 3!
- Available with inspection certificate 3.1 acc. to EN 10 204 Also available with soft tip in KEL-F $^{\otimes}$  (PCTFE)
- or POM
- 4) Dimensions acc. to DIN EN 61518 see order instruction B 4