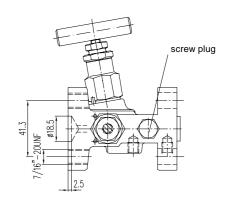

## **MOUNTING ACCESSORIES** see section 8

|          | Connections                                  |                        |                                   |                |
|----------|----------------------------------------------|------------------------|-----------------------------------|----------------|
| Material | Inlet                                        | Outlet 4)              | Test / Vent                       | Part no.       |
| st. st.  | 1/2 NPT female                               | DIN EN 61518<br>Type A | 1/4 NPT female<br>with screw plug | N542.46.480.01 |
| st. st.  |                                              |                        | -                                 | N542.46.481.01 |
| st. st.  | turned groove Ø 18,5<br>acc. to DIN EN 61518 |                        | 1/4 NPT female<br>with screw plug | N542.46.490.01 |
| st. st.  |                                              |                        | -                                 | N542.46.491.01 |