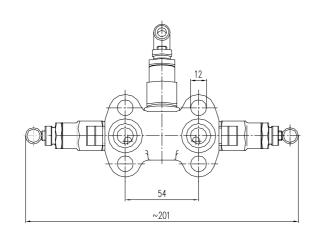

## 3 valve manifold PN 420 DN 5

## for direct mounting according to DIN EN 61518

4.25

06/10

## **MOUNTING ACCESSORIES** see section 8

|          | Connections                                  |                        |                                   |                |
|----------|----------------------------------------------|------------------------|-----------------------------------|----------------|
| Material | Inlet                                        | Outlet 4)              | Test / Vent                       | Part no.       |
| st. st.  | 1/2 NPT female                               | DIN EN 61518<br>Type A | 1/4 NPT female<br>with screw plug | N542.46.480.01 |
| st. st.  |                                              |                        | -                                 | N542.46.481.01 |
| st. st.  | turned groove Ø 18,5<br>acc. to DIN EN 61518 |                        | 1/4 NPT female<br>with screw plug | N542.46.490.01 |
| st. st.  |                                              |                        | -                                 | N542.46.491.01 |