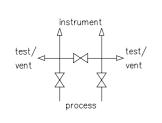

## 3 valve manifold PN 420 DN 5

## for direct mounting according to DIN EN 61518

4.25

06/10











## **MOUNTING ACCESSORIES** see section 8

|          | Connections                                  |                        |                                   |                |
|----------|----------------------------------------------|------------------------|-----------------------------------|----------------|
| Material | Inlet                                        | Outlet 4)              | Test / Vent                       | Part no.       |
| st. st.  | 1/2 NPT female                               | DIN EN 61518<br>Type A | 1/4 NPT female<br>with screw plug | N542.46.480.01 |
| st. st.  |                                              |                        | -                                 | N542.46.481.01 |
| st. st.  | turned groove Ø 18,5<br>acc. to DIN EN 61518 |