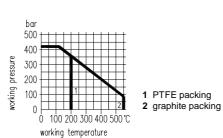

|                    | Stainless steel 1)                         |  |  |
|--------------------|--------------------------------------------|--|--|
| Components         | DIN - Material Number                      |  |  |
| Body <sup>2)</sup> | 1.4404 / 316L                              |  |  |
| Bonnet             | 1.4401 / 316                               |  |  |
| Valve stem         | 1.4404                                     |  |  |
| Needle tip 3)      | 1.4571                                     |  |  |
| Packing            | PTFE up to 200°C<br>(graphite up to 550°C) |  |  |
| Gland nut          | 1.4301                                     |  |  |
| T-handle           | stainless steel                            |  |  |