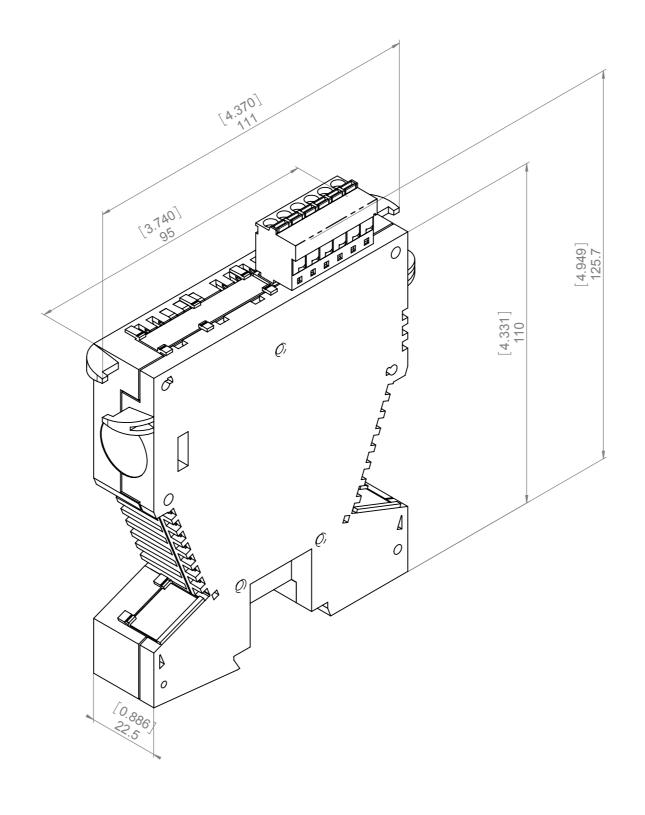

## All dimensions: mm [inch]

|                           |   |   |   |   |   | Surface | Surface Treatment |   |   |    |         |            | Standard Tolerance |                     |
|---------------------------|---|---|---|---|---|---------|-------------------|---|---|----|---------|------------|--------------------|---------------------|
|                           |   |   |   |   |   | Surfac  | Surface Treatment |   |   |    |         |            |                    | Standard Tolerances |
| Release No.               | 1 | 2 | 3 | 4 | 5 | 6       | 7                 | 8 | 9 | 10 | 11      | Designed   | RIC                | 01.10.08            |
| Change No.                |   |   |   |   |   |         |                   |   |   |    |         | Approved   | Initials           | Date                |
| Change Date               |   |   |   |   |   |         |                   |   |   |    |         | Scale      | 1:1                | Form DIN A3         |
| Changed by                |   |   |   |   |   |         |                   |   |   |    |         | Page       | 1/1                |                     |
| Rockwell Part Name Blatt1 |   |   |   |   |   |         |                   |   |   |    |         | 1 Part No. |                    |                     |
| Automation MSR 45E        |   |   |   |   |   |         |                   |   |   |    | 000 000 |            |                    |                     |