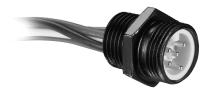

# Receptacles

#### **Features**

- 6-pin/5-used configuration to prevent mis-wiring with network connectors
- 1/2 inch 14 NPT threads

### **Pinout and Color Code**

|            | Face View Pinout<br>6-pin/5-used |                                       |
|------------|----------------------------------|---------------------------------------|
|            |                                  |                                       |
|            |                                  |                                       |
|            | Female                           | Male                                  |
| Color Code | 1 Red<br>2 Black<br>3 Green      | 4 Blank/Not Used<br>5 Blue<br>6 White |