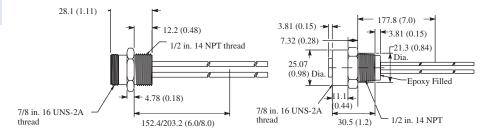

# **Dimensions—mm (inches)**

Dimensions are approximate. Illustrations are not drawn to scale.