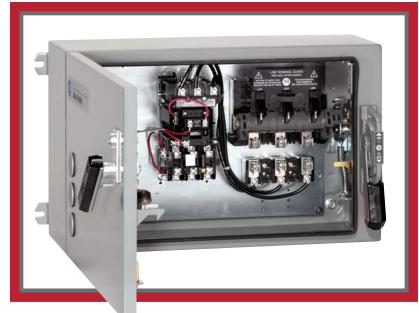

Bulletins 512H and 513H Horizontal Combination Starters consist of a Bulletin 509 Starter and a disconnect mounted side-by-side in a 13 in.(H) X 20 in.(W) NEMA Type 3R/4/12 enclosure. This compact 13 in. high Horizontal Combination Starter has been designed for applications where vertical space is limited, such as under conveyors, service trucks, transfer lines, roving frames, etc.

## NEMA SPACE-SAVING SOLUTIONS

Bulletin 512H Horizontal Combination Starter with fusible disconnect switch.