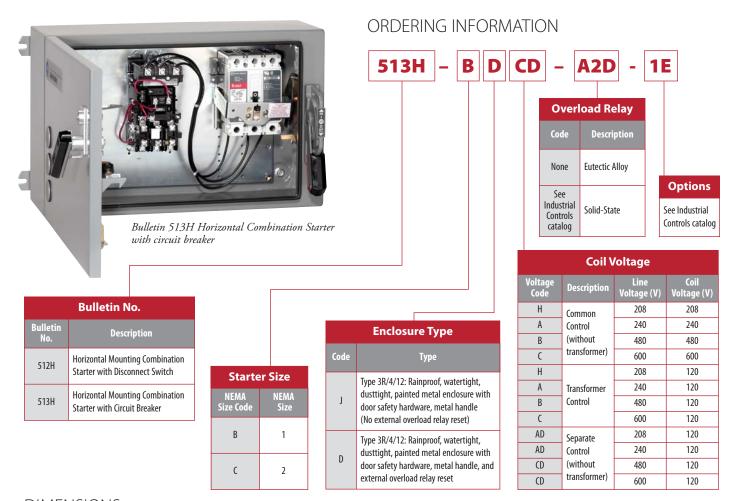

Bulletins 512H and 513H Horizontal Combination Starters consist of a Bulletin 509 Starter and a disconnect mounted side-by-side in a 13 in.(H) X 20 in.(W) NEMA Type 3R/4/12 enclosure. This compact 13 in. high Horizontal Combination Starter has been designed for applications where vertical space is limited, such as under conveyors, service trucks, transfer lines, roving frames, etc.