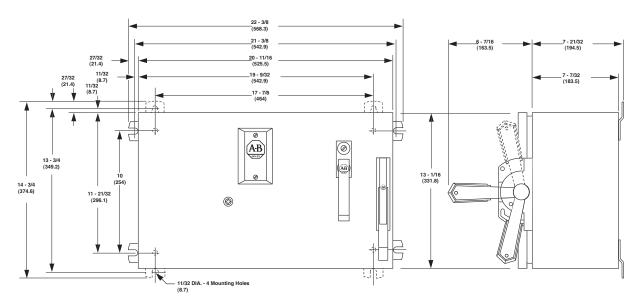

#### **DIMENSIONS**

Dimensions shown in inches (millimeters). Dimensions are not to be used for manufacturing purposes.