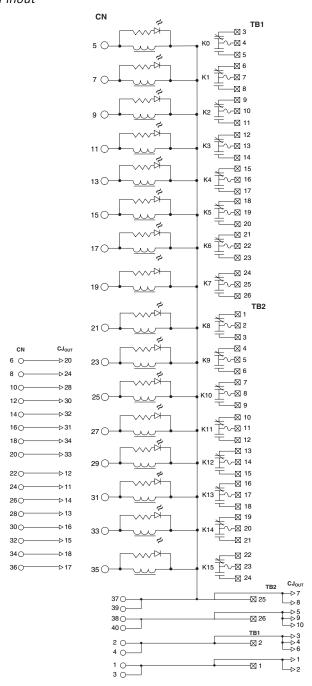

## 1492-XIM4024-16RF

Relay Master (LED Indicating) 40-Pin Master with Sixteen (16) 24V DC Relays with Fusing



## Application Notes

- Compatibility To ensure proper operation with the I/O module, do not exceed the voltage and current ratings of the XIM.
- 2. Wiring Refer to the Label Section on page 174. For Field-Side Wiring Diagrams, refer to the Wiring System web site information on page 200.
- **3. Dimensions** Refer to page 164.
- **4. Maximum Relay Switching** Refer to page 185.
- 5. LEDs provide PLC output ON/OFF indication.
- **6.** With expansion module(s) and cable(s) (included with expansion module) can expand to 32 relays.

## **Pinout**