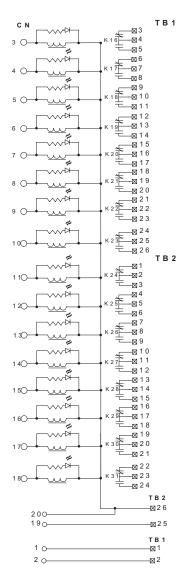

## 1492-XIM2024-16R

Relays Master (LED Indicating) 20-Pin Master with Sixteen (16) 24V DC Relays



## Application Notes

- **1. Compatibility** To ensure proper operation with the I/O module, do **not** exceed the voltage and current ratings of the XIM.
- 2. Wiring Refer to the Label Section on page 174. For Field-Side Wiring Diagrams, refer to the Wiring System web site information on page 200.
- **3. Dimensions** Refer to page 165.
- **4. Maximum Relay Switching** Refer to page 185.
- 5. LEDs provide PLC output ON/OFF indication.
- **6.** No expansion capability.

## Pinout

## 1492-XIM2024-16R