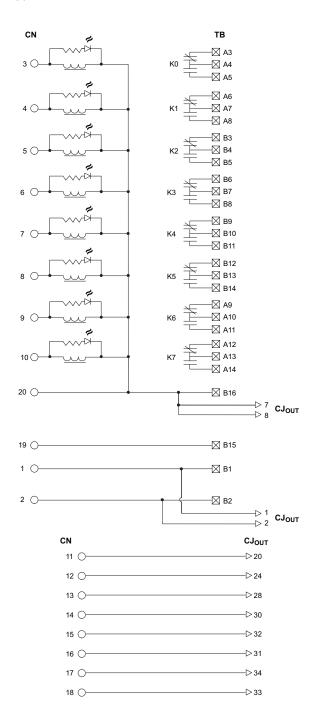

## 1492-XIM20120-8R

Relays Masters (LED Indicating) 20-Pin Master with Eight (8) 120V AC Relays



## Application Notes

- **1. Compatibility** To ensure proper operation with the I/O module, do **not** exceed the voltage and current ratings of the XIM.
- **2. Wiring** Refer to the Label Section on page 174. For Field-Side Wiring Diagrams, refer to the Wiring System web site information on page 200.
- **3. Dimensions** Refer to page 166.
- **4. Maximum Relay Switching** Refer to page 185.
- **5.** LEDs provide PLC output ON/OFF indication.
- **6.** With expansion module and cable (included with expansion module) can expand to 16 relays.

## **Pinout**