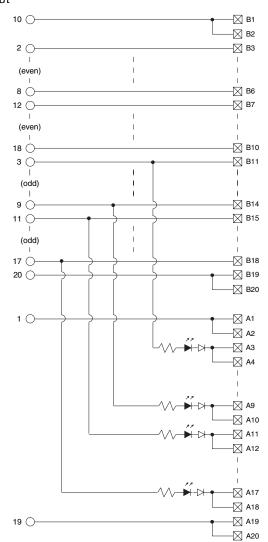

4 Terminals/Output



## Application Notes

- 1. Compatibility To ensure proper operation with the I/O module, do not exceed the voltage and current ratings of the IFM. When this IFM is used with a hard contact (relay) output circuit that switches an inductive load, surge suppression must be used (e.g., an MOV wired across an AC load).
- 2. Wiring Refer to the Label Section on page 174. For Field-Side Wiring Diagrams, refer to the Wiring System web site information on page 200.
- **3. Isolation** There are eight individually isolated channels. LED returns are individually isolated.
- 4. Extra Terminals Two field-side terminals are internally connected on the IFM for each channel, and are available for power source common connections.
- **5. Dimensions** Refer to page 159.

## **Pinout**